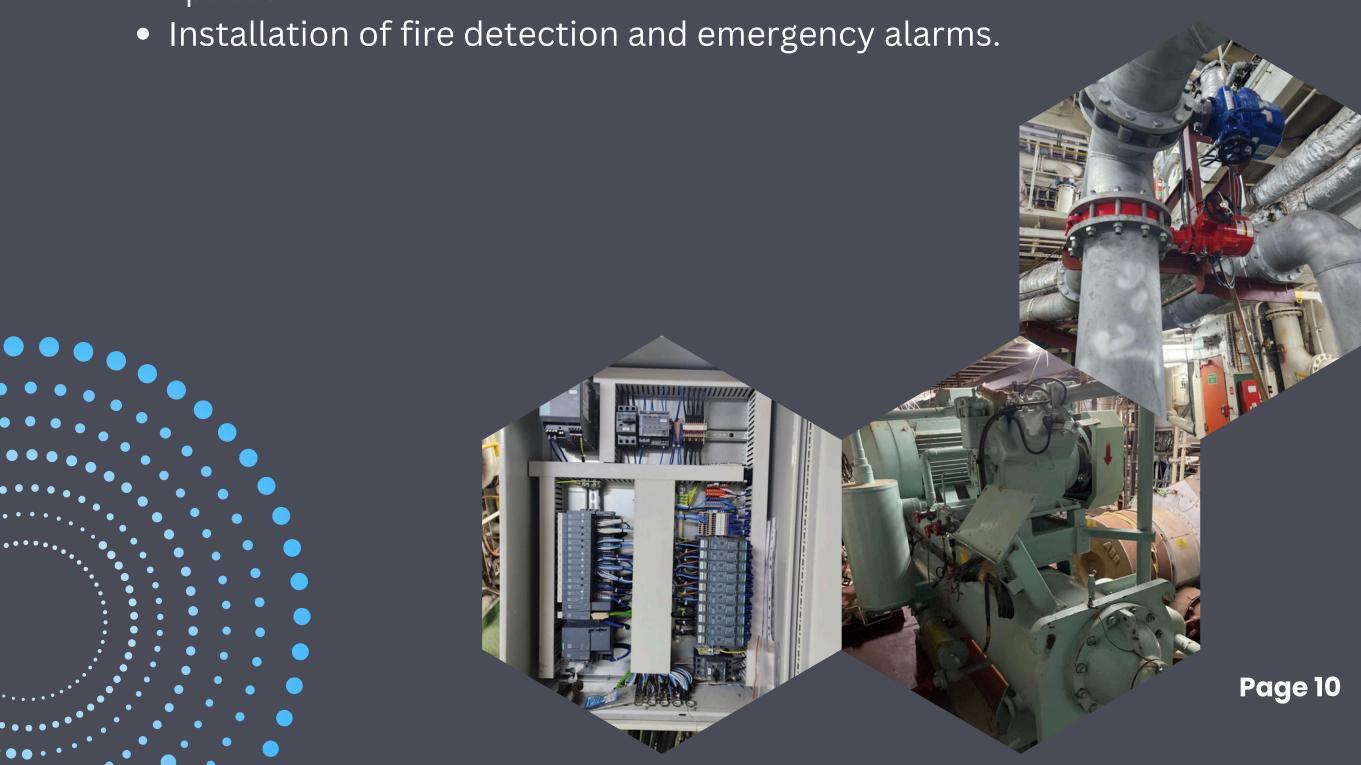

Fire & Gas detection and hyper mist system installation, Servicing & Troubleshoot

Electrical Control Panel Design, Manufacture, Supply & Installation

**HVAC Supply & Services** 

**Battery & UPS System Repair Installation** 