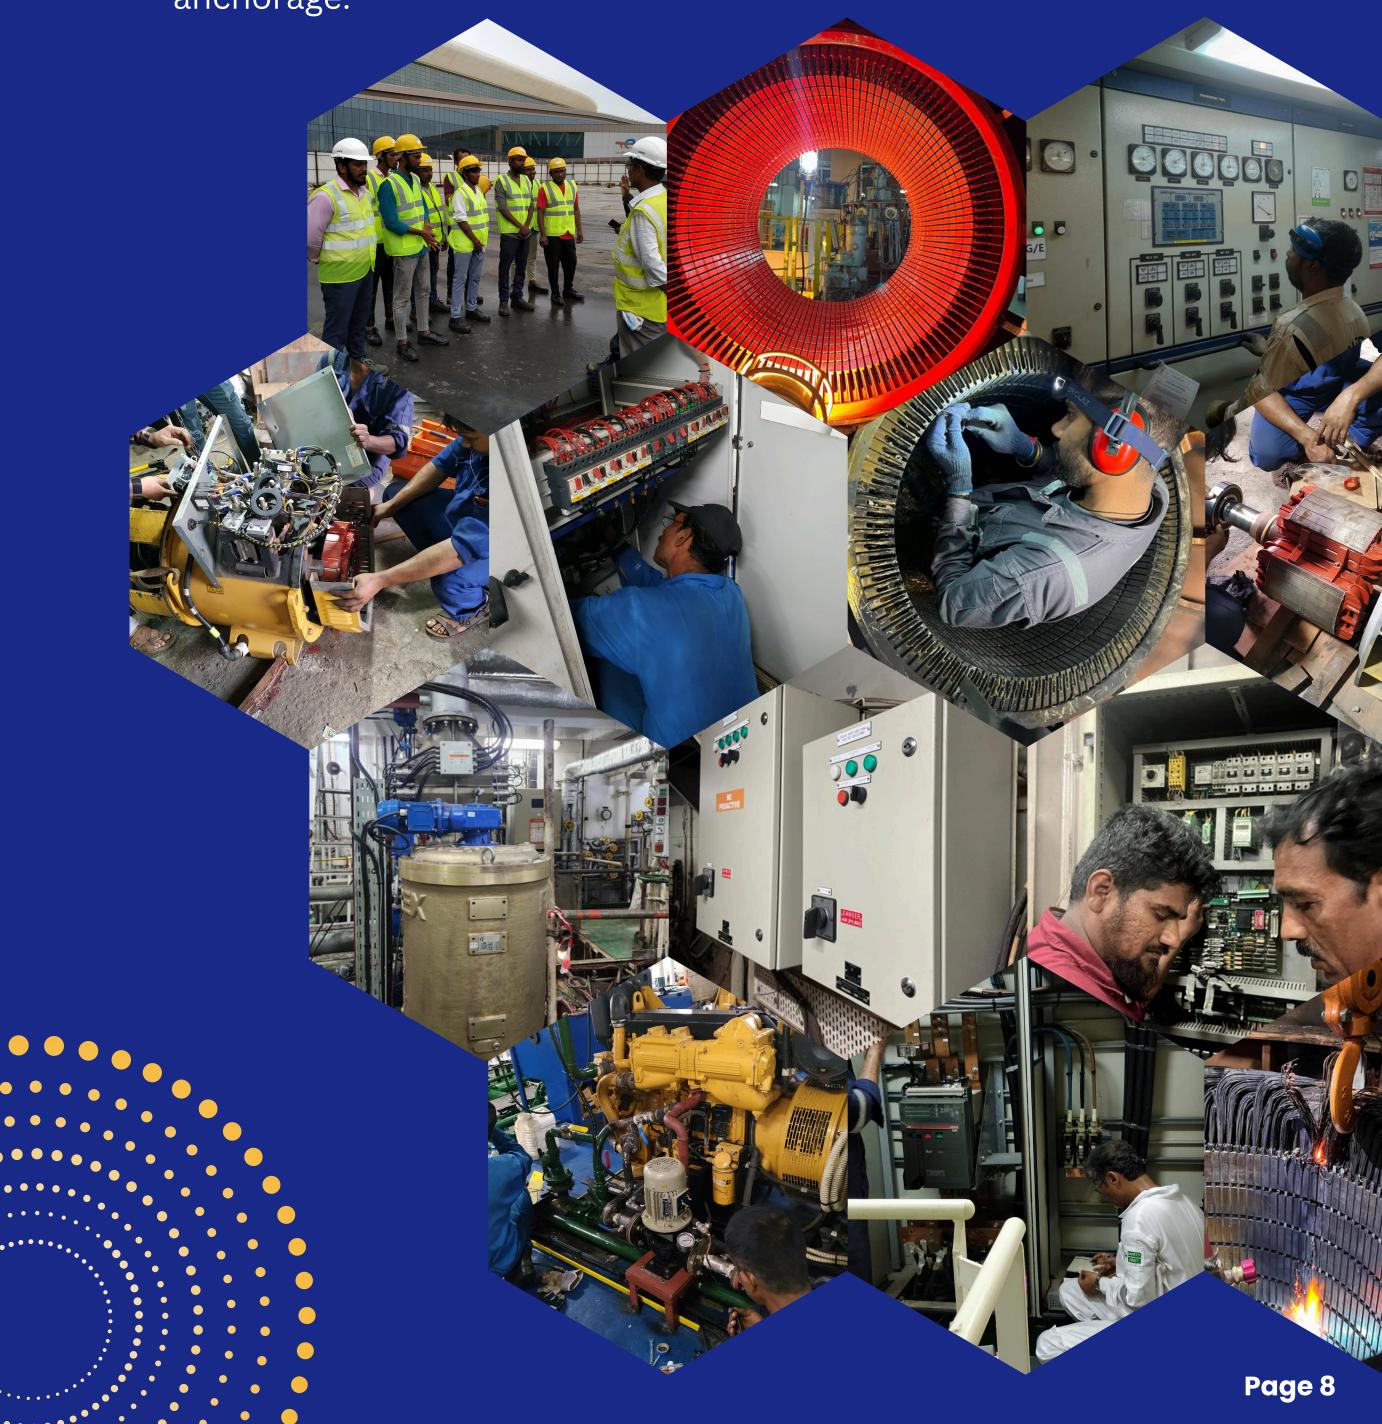

#### **REWINDING & OVERHAULING**

• Installation, overhauling, Rewinding and Repair of Motor, alternator, generator and transformer of all sizes.

• Rewinding of big alternators & motors on ships during sailing / anchorage.