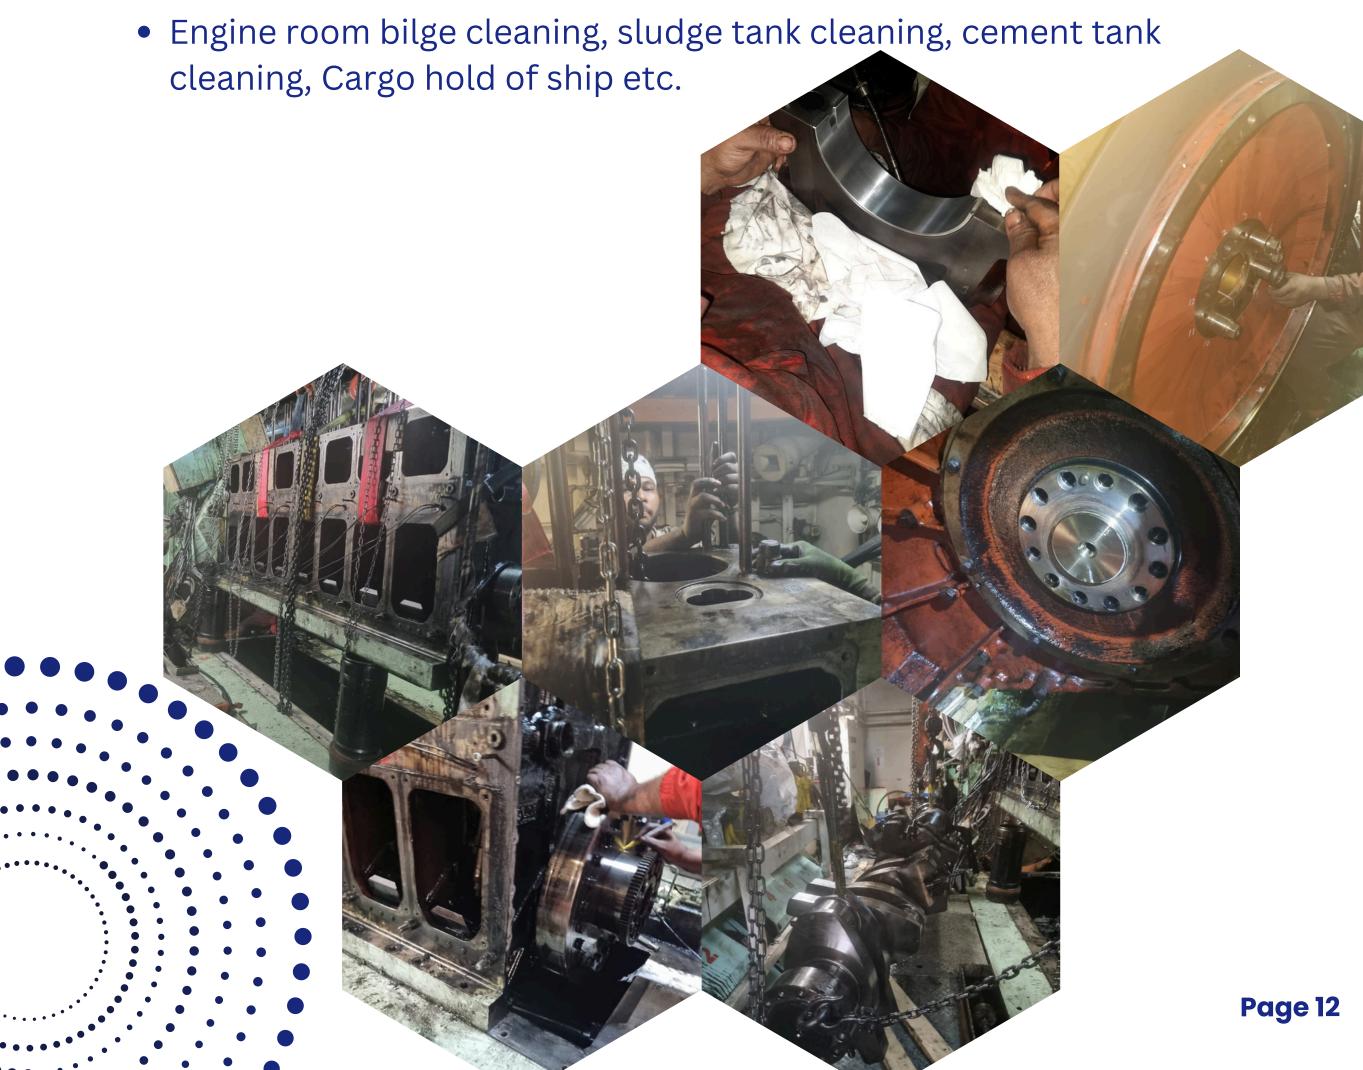

#### MECHANICAL & MAINTENANCE

- Overhauling of air compressors, centrifugal and screw pumps, any type of valves.
- Overhauling of low, medium and high speed marine and industrial engines of different make such as MAN, B&W, YANMAR, WARTSILA, DAIHATSU, CATERPILLAR, CUMMINS, etc.
- All types of Fabrication like pipe lines, ship side plate renewal, tank plating renewal, engine room bulk heads and plating renewal, etc.
- Repairing of different hydraulic control systems in ships & industries.
- Design & Fabrication of Ventilation & Air Conditioning Ducting.
- MAIN ENGINE DECARB.